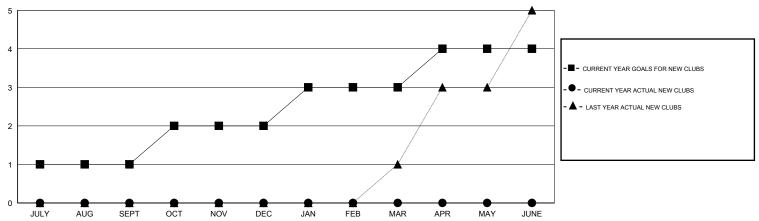

#### GOALS AND ACTUAL NEW CLUBS CUMULATIVE

## LOCATION CALIFORNIA

| GMT: Gary Wo          | ong              |           | LOCATIO          | N CALIFORI       |  |  |
|-----------------------|------------------|-----------|------------------|------------------|--|--|
|                       |                  | Clubs     |                  |                  |  |  |
| RESULTS FOR 2015-2016 |                  |           |                  |                  |  |  |
| QUARTER               | NEW CLUB<br>GOAL | NEW CLUBS | DROPPED<br>CLUBS | NET<br>GAIN/LOSS |  |  |
| JULY/AUG/SEPT         | 1                | 0         | 1                | -1               |  |  |
| OCT/NOV/DEC           | 1                | 0         | 0                | 0                |  |  |
| JAN/FEB/MAR           | 1                | 0         | 0                | 0                |  |  |
| APR/MAY/JUNE          | 1                | 0         | 0                | 0                |  |  |