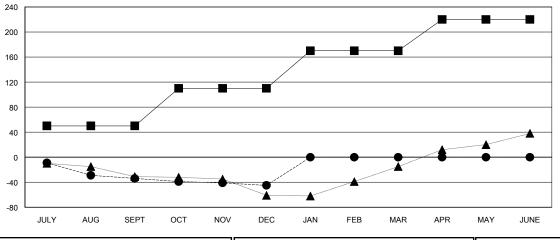

#### GOALS AND ACTUAL MEMBERS CUMULATIVE

| - ■ - CURRENT YEAR GOALS FOR NEW |
|----------------------------------|
| MEMBERS                          |
|                                  |

▲ - LAST YEAR ACTUAL MEMBERS

| Members               |                    |                                     |                    |                  |  |  |  |
|-----------------------|--------------------|-------------------------------------|--------------------|------------------|--|--|--|
| RESULTS FOR 2015-2016 |                    |                                     |                    |                  |  |  |  |
| QUARTER               | NEW MEMBER<br>GOAL | CHARTER AND<br>NEW MEMBERS<br>ADDED | DROPPED<br>MEMBERS | NET<br>GAIN/LOSS |  |  |  |
| JULY/AUG/SEPT         | 50                 | 43                                  | 77                 | -34              |  |  |  |
| OCT/NOV/DEC           | 60                 | 29                                  | 40                 | -11              |  |  |  |
| JAN/FEB/MAR           | 60                 | 0                                   | 0                  | 0                |  |  |  |
| APR/MAY/JUNE          | 50                 | 0                                   | 0                  | 0                |  |  |  |